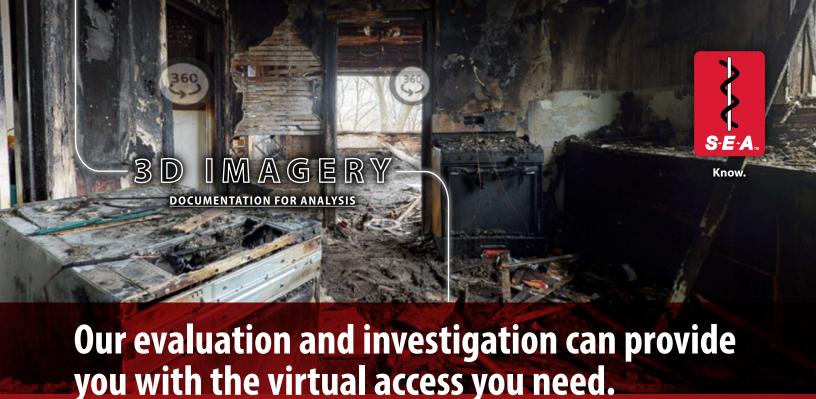

The S-E-A fire investigation team can create a 3D virtual replica of a loss utilizing the Matterport platform, providing you with interactive access to a site — all from the safety of your desk.

# Our team, along with the leading technology, can give you an edge with claims investigations.