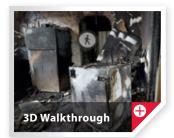

The S-E-A fire investigation team can create a 3D virtual replica of a loss utilizing the Matterport platform, providing you with interactive access to a site — all from the safety of your desk.

### How can S-E-A's approach provide efficiency in a claim?

Virtual access can reduce need for claims professional on-site presence

The virtual environment captured provides for:

- Spatial perception of the loss environment
- Identification and documentation of objects within rooms/compartments
- Accurate dimensions of rooms/components
- · An interactive 3D model