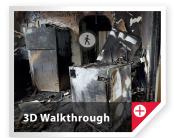

The S-E-A fire investigation team can create a 3D virtual replica of a loss utilizing the Matterport platform, providing you with interactive access to a site — all from the safety of your desk.

- · Easy digital access provided to floorplan diagrams and 3D spaces via private link
- · Xactimate model (SKX file) upon request at project assignment

Interactive 3D model provides for site exploration, available via the cloud, so estimates can be made utilizing more than photographs.