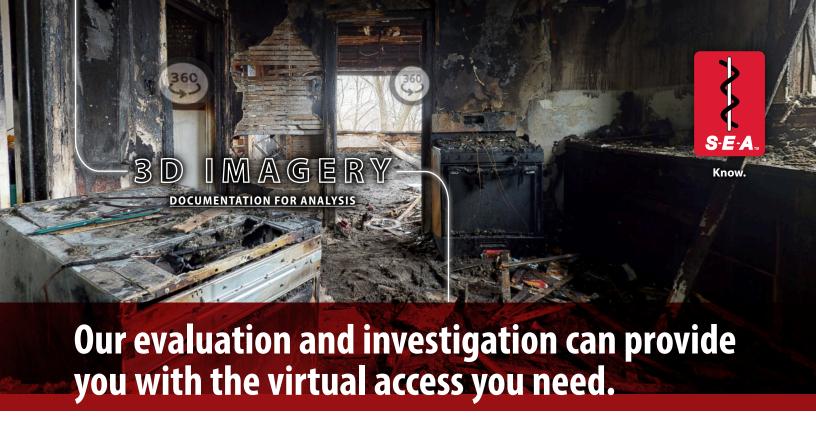

The S-E-A fire investigation team can create a 3D virtual replica of a loss utilizing the Matterport platform, providing you with interactive access to a site — all from the safety of your desk.

### How can S-E-A's approach provide efficiency in a claim?

Virtual access can reduce need for claims professional on-site presence

The virtual environment captured provides for:

- Spatial perception of the loss environment
- Identification and documentation of objects within rooms/compartments
- Accurate dimensions of rooms/components
- · An interactive 3D model