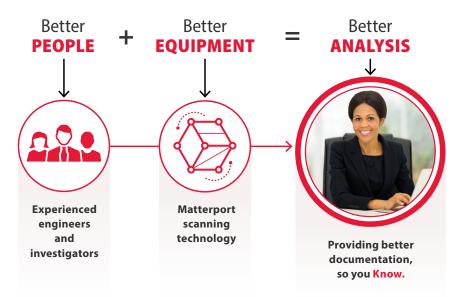

# Our team, along with the leading technology, can give you an edge with claims investigations.

# BENEFITS OF MATTERPORT

- Allows our fire investigation team to create 3D replicas of building interiors
- Provides interactive documentation and data preservation
- Efficient, time-saving technology
- S-E-A has proprietary agreements with Matterport to help ensure compliance with GDPR and CCPA data protection and privacy requirements