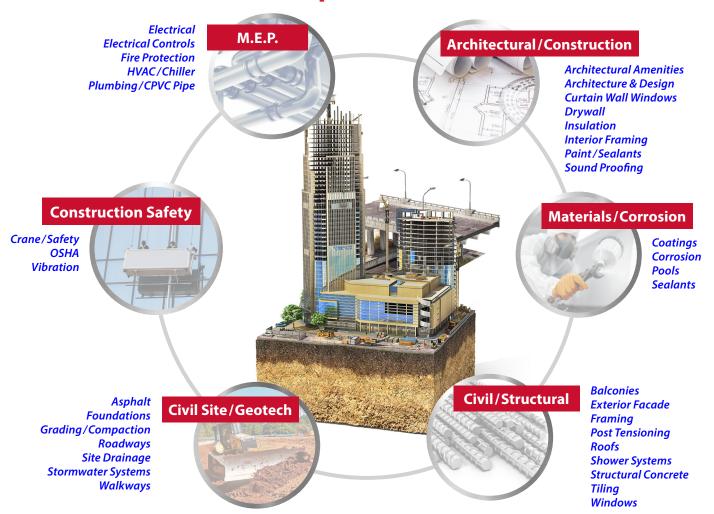

# **S-E-A's Team of Trade Specific Professionals**

With over 50 years in the forensic investigation industry, S-E-A's Construction Team — comprised of full-time, trade specific professionals — work together to consult and help navigate your case.